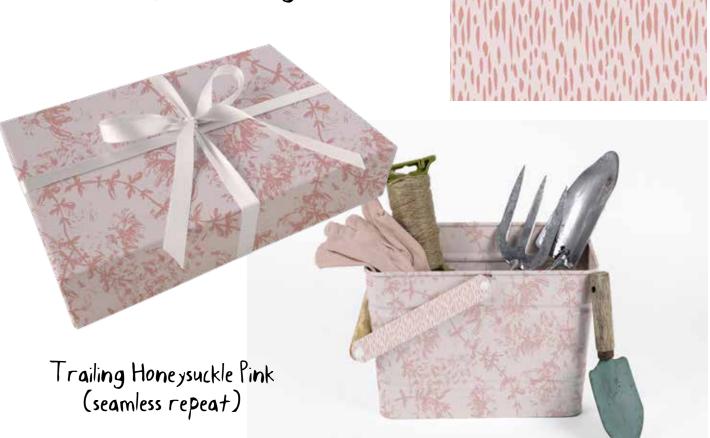

Apple Blossom Blush (seamless repeat)

Trailing Honeysuckle Pale Green (seamless repeat & motif)

Honeysuckle Designs

New growth horizontal

New growth vertical

Garden Cats