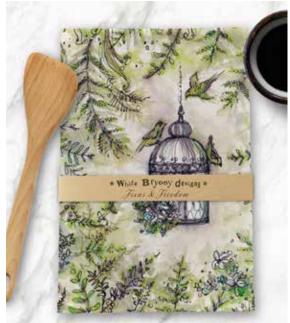

## Bluebells & Lilybells

(2 seamless repeat designs & motif placements)

Dahlia Garden (Seamless repeat & Placement design)

Fallen Feathers (seamless repeat)

Ferns & Freedom (Placement Design)

Cowparsley at Sunset (Placement Design)