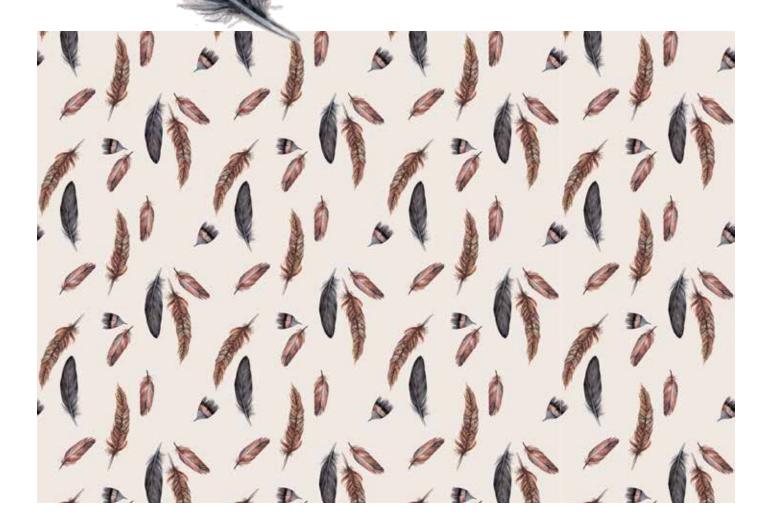

## Bluebells & Lilybells

(2 seamless repeat designs & motif placements)

Dahlia Garden (Seamless repeat & Placement design)

Fallen Feathers (seamless repeat)

Ferns & Freedom (Placement Design)

Cowparsley at Sunset (Placement Design)