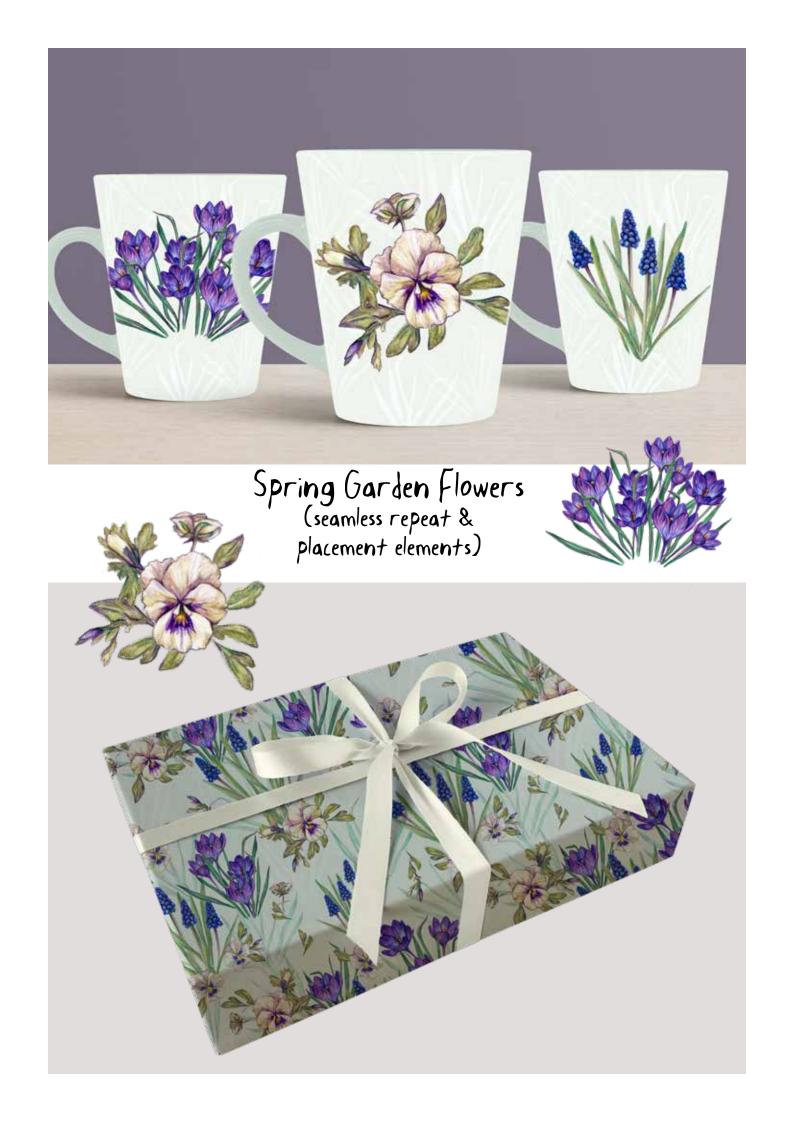

## Bluebells & Lilybells

(2 seamless repeat designs & motif placements)

Dahlia Garden (Seamless repeat & Placement design)

Fallen Feathers (seamless repeat)

Ferns & Freedom (Placement Design)

Cowparsley at Sunset (Placement Design)