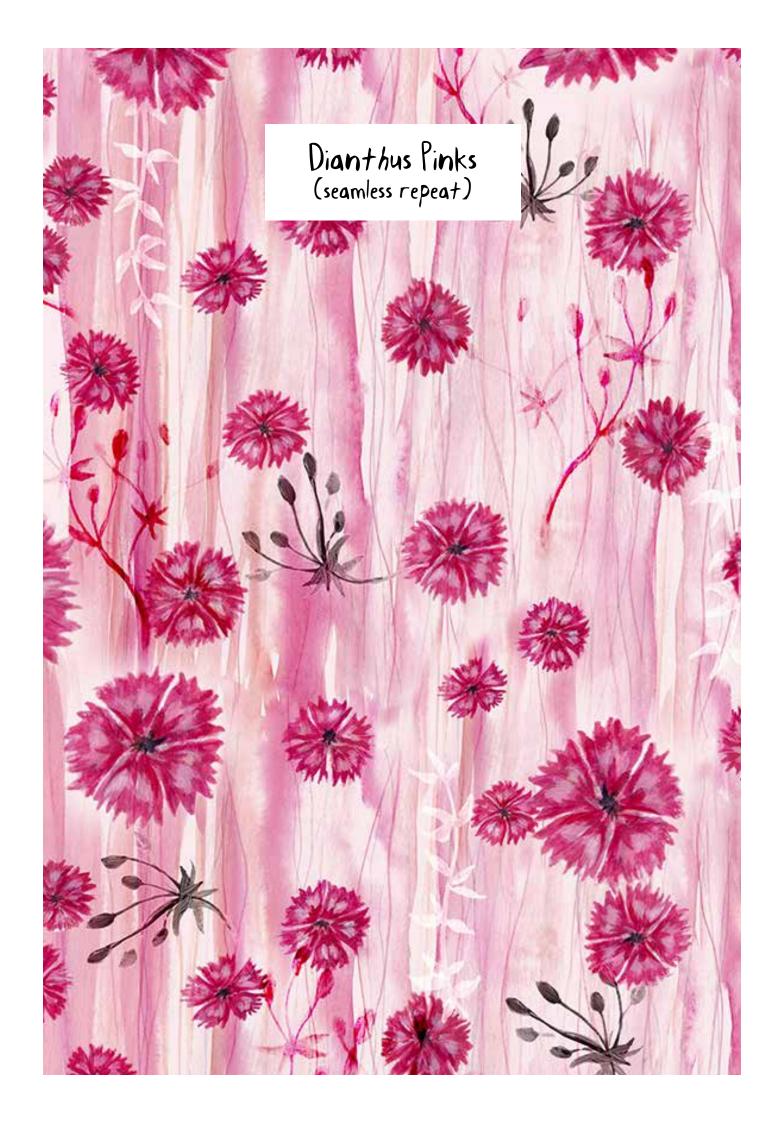

Terracotta Stamp (blender repeat)

New Dawn (repeat)
Heat Haze Palm (placement)

Floral Teapot placement

Dianthus Pinks

Pink Florals placement
Birthday Florals placement

Japanese Anemone placement