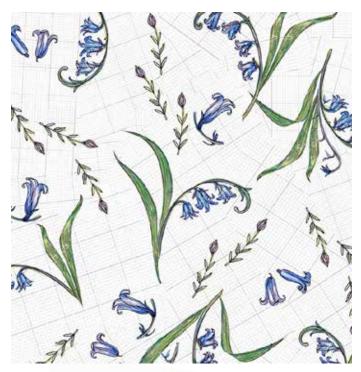

## Bluebells & Lilybells

(2 seamless repeat designs & motif placements)

Dahlia Garden (Seamless repeat & Placement design)

Fallen Feathers (seamless repeat)

Ferns & Freedom (Placement Design)

Cowparsley at Sunset (Placement Design)