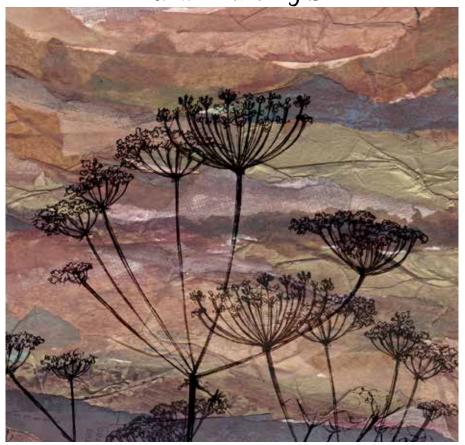

## Bluebells & Lilybells

(2 seamless repeat designs & motif placements)

Dahlia Garden (Seamless repeat & Placement design)

Fallen Feathers (seamless repeat)

Ferns & Freedom (Placement Design)

Cowparsley at Sunset (Placement Design)