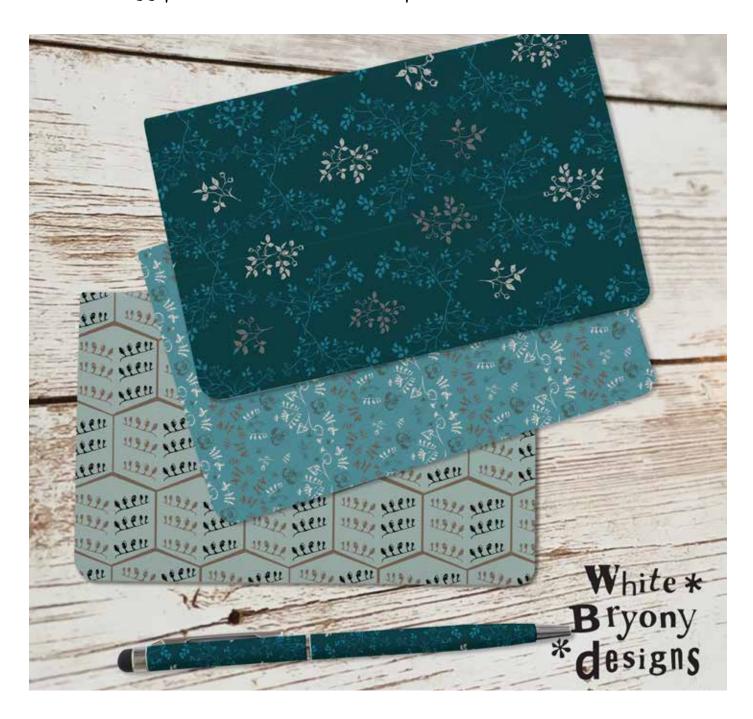

Oriental Cherry Blossom (placement designs)

Butterfly Garden (placement design)

Butterfly Pastels (seamless repeat)

art deco hex (duckegg pebble)

Damson tree birds (seamless repeat)

rosebriar tiles (duckegg)