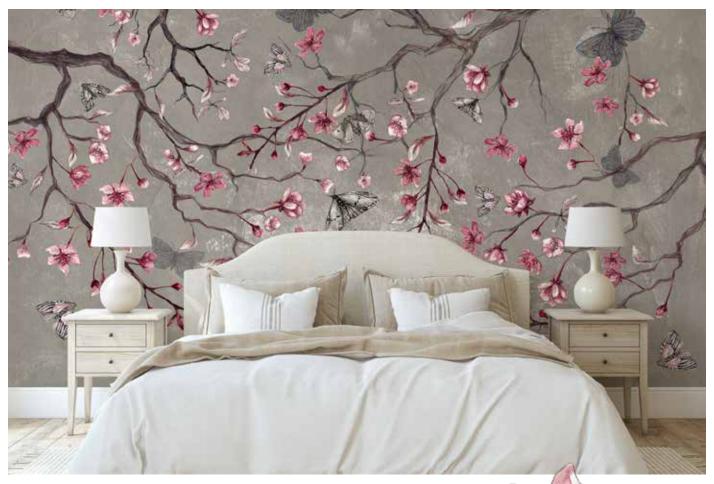

Oriental Cherry Blossom (placement designs)

Butterfly Garden (placement design)

Butterfly Pastels (seamless repeat)

art deco hex (duckegg pebble)

Damson tree birds (seamless repeat)

rosebriar tiles (duckegg)