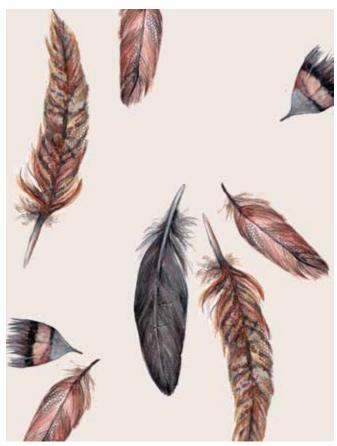

## Bluebells & Lilybells

(2 seamless repeat designs & motif placements)

Dahlia Garden (Seamless repeat & Placement design)

Fallen Feathers (seamless repeat)

Ferns & Freedom (Placement Design)

Cowparsley at Sunset (Placement Design)