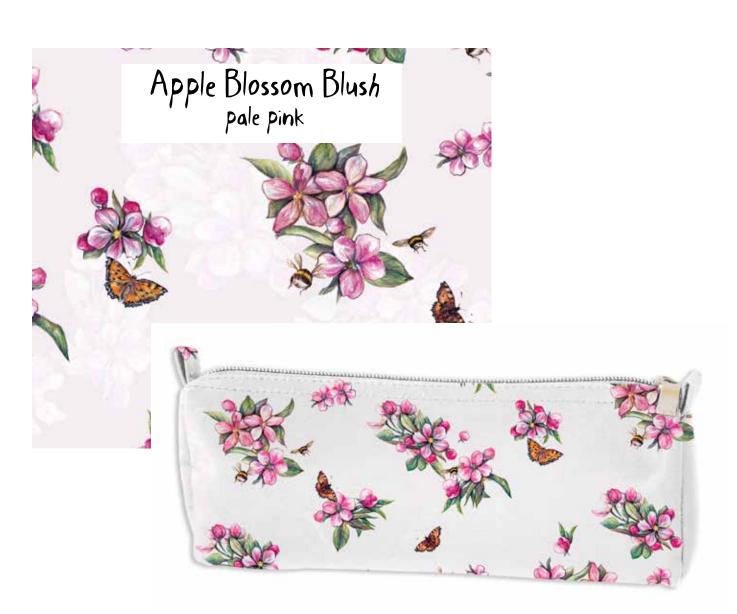

Apple Blossom Blush (seamless repeat)

Trailing Honeysuckle Pale Green (seamless repeat & motif)

Honeysuckle Designs

New growth horizontal

New growth vertical

Garden Cats