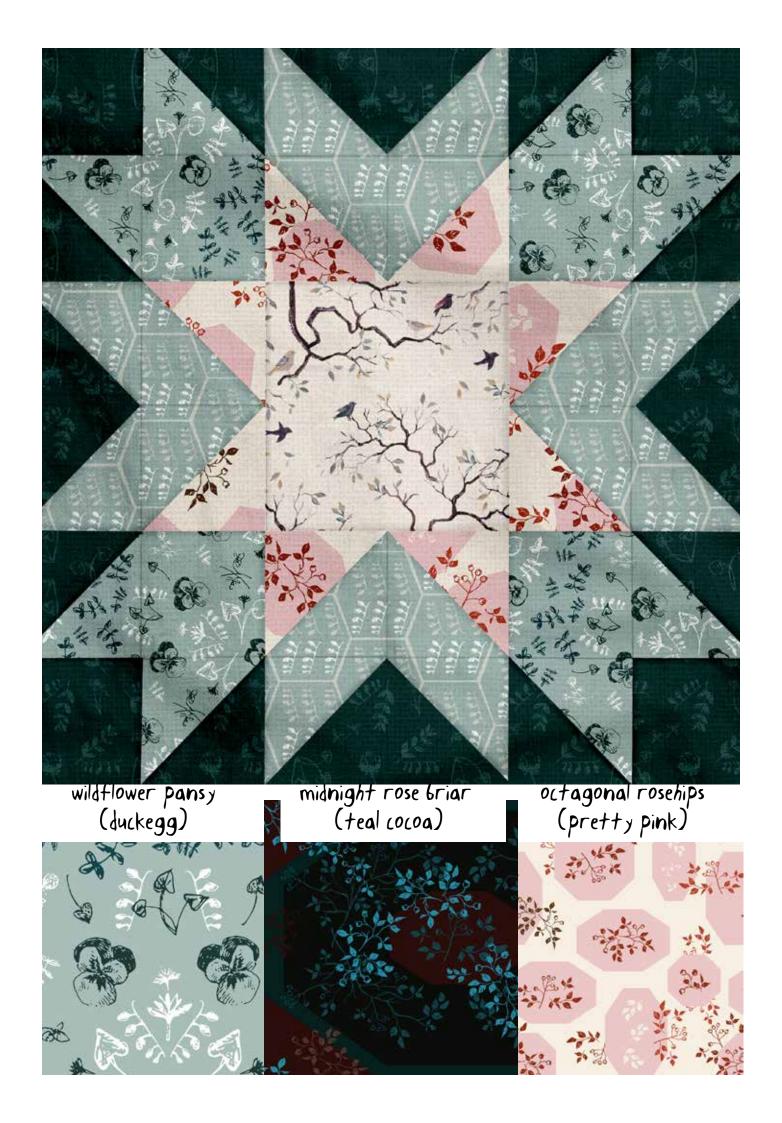

Oriental Cherry Blossom (placement designs)

Butterfly Garden (placement design)

Butterfly Pastels (seamless repeat)

art deco hex (duckegg pebble)

Damson tree birds (seamless repeat)

rosebriar tiles (duckegg)