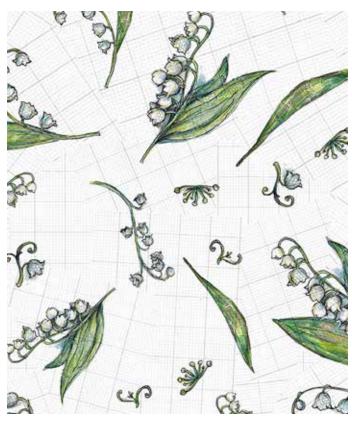

## Bluebells & Lilybells

(2 seamless repeat designs & motif placements)

Dahlia Garden (Seamless repeat & Placement design)

Fallen Feathers (seamless repeat)

Ferns & Freedom (Placement Design)

Cowparsley at Sunset (Placement Design)