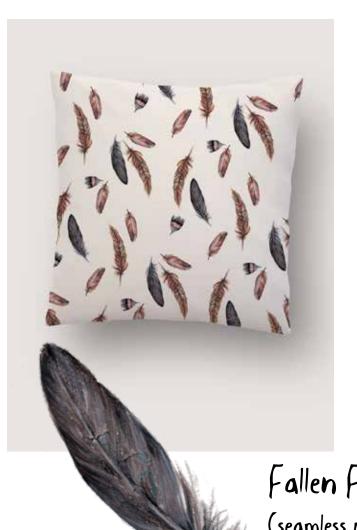

## Bluebells & Lilybells

(2 seamless repeat designs & motif placements)

Dahlia Garden (Seamless repeat & Placement design)

Fallen Feathers (seamless repeat)

Ferns & Freedom (Placement Design)

Cowparsley at Sunset (Placement Design)