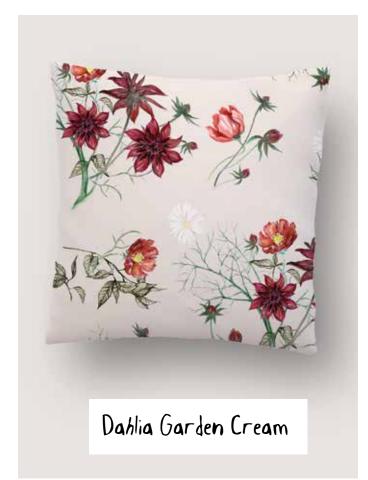

## Bluebells & Lilybells

(2 seamless repeat designs & motif placements)

Dahlia Garden (Seamless repeat & Placement design)

Fallen Feathers (seamless repeat)

Ferns & Freedom (Placement Design)

Cowparsley at Sunset (Placement Design)