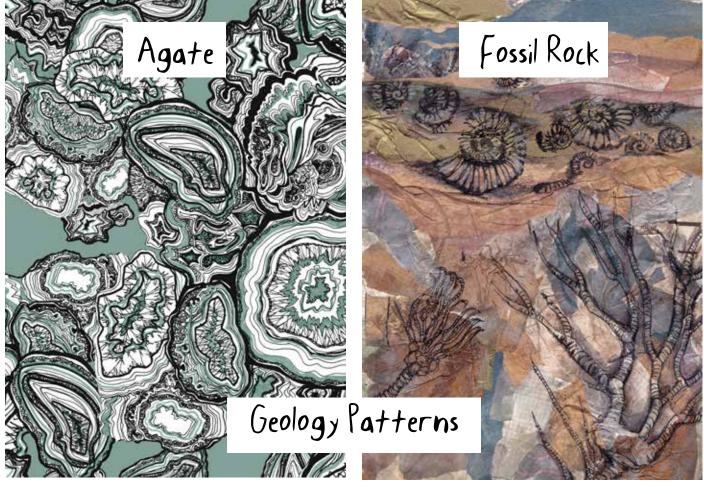

## \* White Bryony designs \*

White Geranium border

Delicate daisy row border

London Pride flower border

\* White Bryony designs \*

Little houses (seamless repeat & placements)

Dens (seamless repeat)

Festive Fruits designs