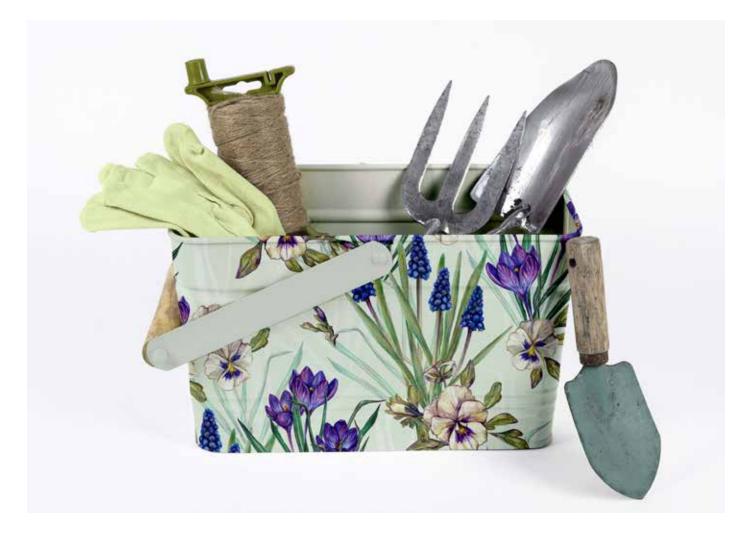

## Bluebells & Lilybells

(2 seamless repeat designs & motif placements)

Dahlia Garden (Seamless repeat & Placement design)

Fallen Feathers (seamless repeat)

Ferns & Freedom (Placement Design)

Cowparsley at Sunset (Placement Design)