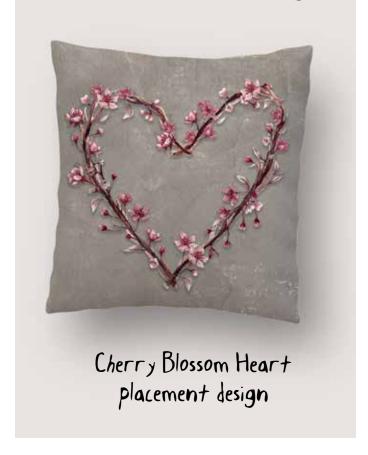

Oriental Cherry Blossom (placement designs)

















Butterfly Garden (placement design)







Butterfly Pastels (seamless repeat)







art deco hex (duckegg pebble)

Damson tree birds (seamless repeat)

rosebriar tiles (duckegg)











Apple Blossom Blush (seamless repeat)





Trailing Honeysuckle Pale Green (seamless repeat & motif)





Honeysuckle Designs





New growth horizontal



New growth vertical















Garden Cats











## \* White Bryony designs \*







White Geranium border



Delicate daisy row border



London Pride flower border



\* White Bryony designs \*







Little houses (seamless repeat & placements)







Dens (seamless repeat)











Festive Fruits designs









'Noel snowglobe'











A GAA GAA GAA GAA GAA GAA GA

\*\*\*\*\*\*\*\*\*\*\*

Current Control of the Con