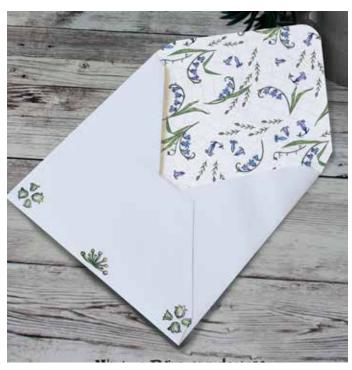

## Bluebells & Lilybells

(2 seamless repeat designs & motif placements)

Dahlia Garden (Seamless repeat & Placement design)

Fallen Feathers (seamless repeat)

Ferns & Freedom (Placement Design)

Cowparsley at Sunset (Placement Design)