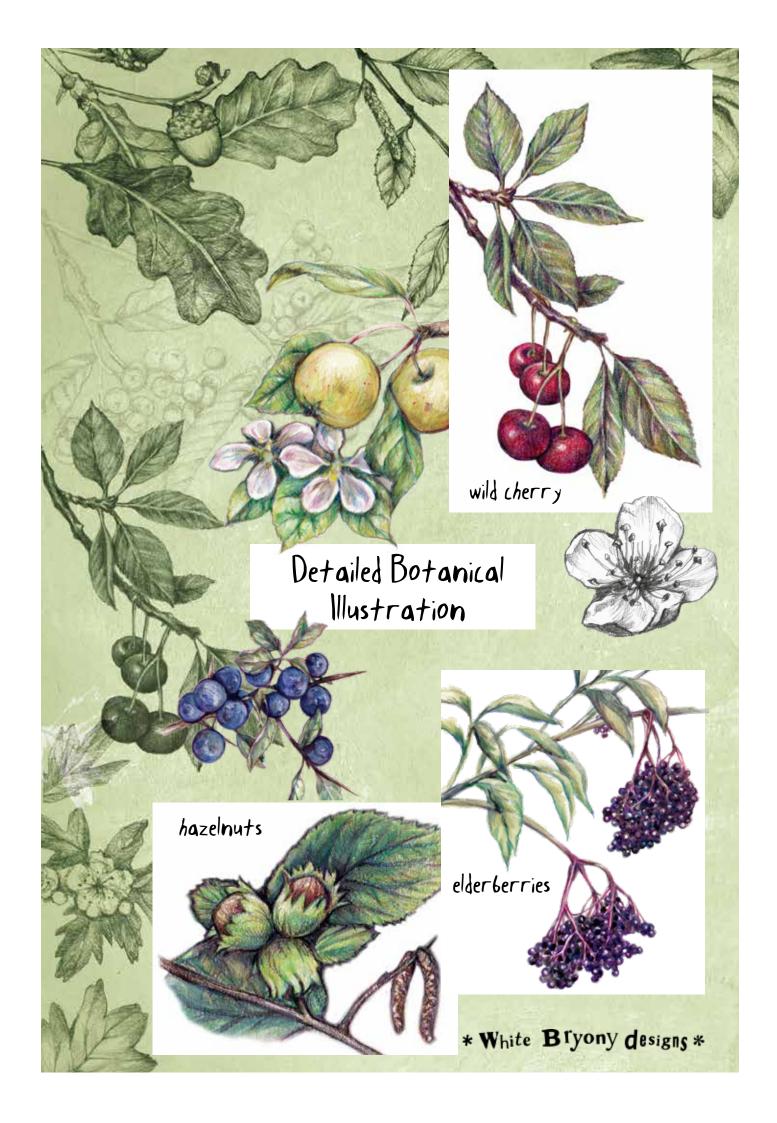

## \* White Bryony designs \*

White Geranium border

Delicate daisy row border

London Pride flower border

\* White Bryony designs \*

Little houses (seamless repeat & placements)

Dens (seamless repeat)

Festive Fruits designs