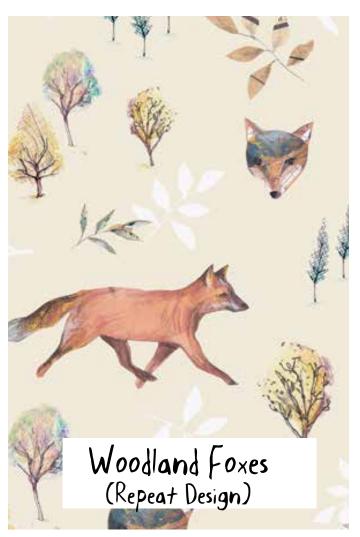

Oriental Cherry Blossom (placement designs)

Butterfly Garden (placement design)

Butterfly Pastels (seamless repeat)

art deco hex (duckegg pebble)

Damson tree birds (seamless repeat)

rosebriar tiles (duckegg)