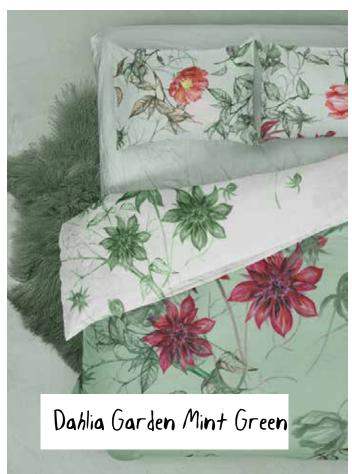

## Bluebells & Lilybells

(2 seamless repeat designs & motif placements)

Dahlia Garden (Seamless repeat & Placement design)

Fallen Feathers (seamless repeat)

Ferns & Freedom (Placement Design)

Cowparsley at Sunset (Placement Design)