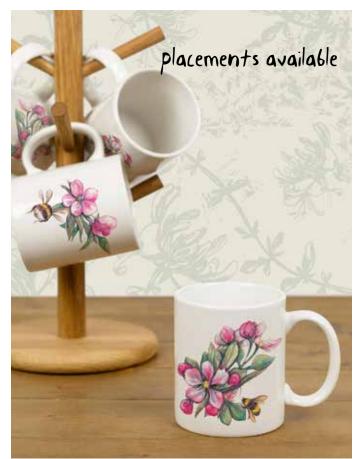

Apple Blossom Blush (seamless repeat)

Trailing Honeysuckle Pale Green (seamless repeat & motif)

Honeysuckle Designs

New growth horizontal

New growth vertical

Garden Cats