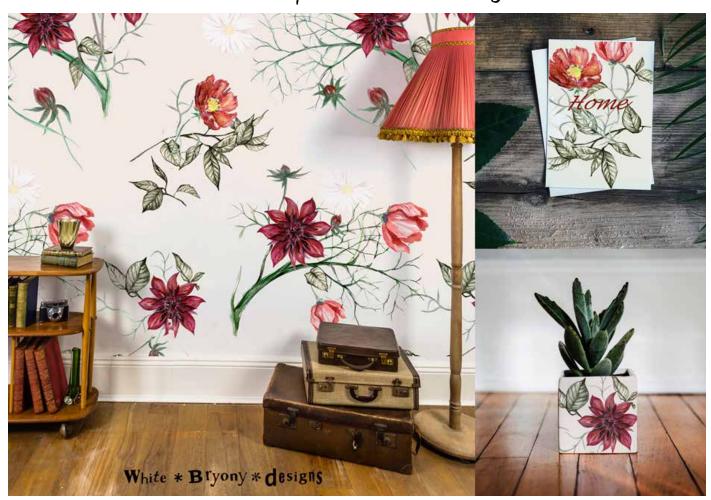

## \* White Bryony designs \*

White Geranium border

Delicate daisy row border

London Pride flower border

\* White Bryony designs \*

Little houses (seamless repeat & placements)

Dens (seamless repeat)

Festive Fruits designs

## Bluebells & Lilybells

(2 seamless repeat designs & motif placements)

Dahlia Garden (Seamless repeat & Placement design)

Fallen Feathers (seamless repeat)

Ferns & Freedom (Placement Design)

Cowparsley at Sunset (Placement Design)