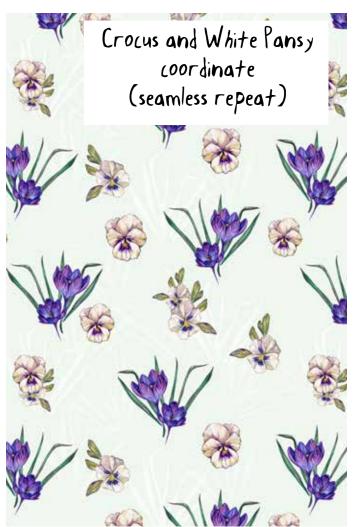

## Bluebells & Lilybells

(2 seamless repeat designs & motif placements)

Dahlia Garden (Seamless repeat & Placement design)

Fallen Feathers (seamless repeat)

Ferns & Freedom (Placement Design)

Cowparsley at Sunset (Placement Design)