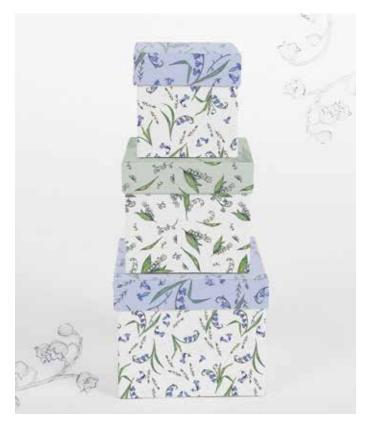

## Bluebells & Lilybells

(2 seamless repeat designs & motif placements)

Dahlia Garden (Seamless repeat & Placement design)

Fallen Feathers (seamless repeat)

Ferns & Freedom (Placement Design)

Cowparsley at Sunset (Placement Design)