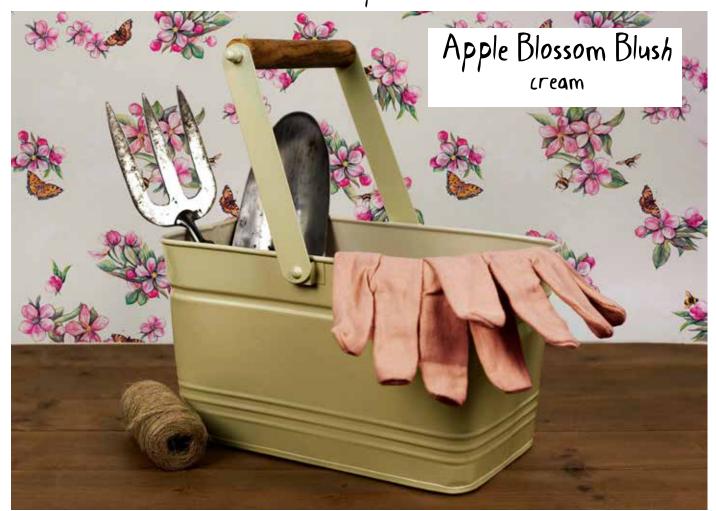

Apple Blossom Blush (seamless repeat)

Trailing Honeysuckle Pale Green (seamless repeat & motif)

Honeysuckle Designs

New growth horizontal

New growth vertical

Garden Cats