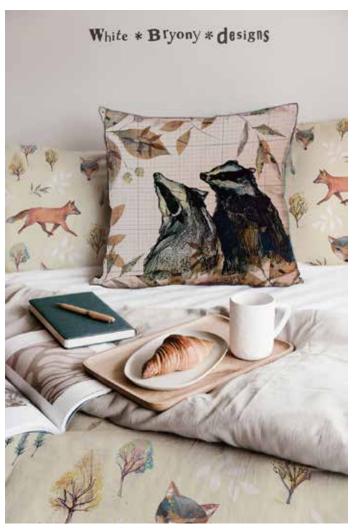

## \* White Bryony designs \*

White Geranium border

Delicate daisy row border

London Pride flower border

\* White Bryony designs \*

Little houses (seamless repeat & placements)

Dens (seamless repeat)

Festive Fruits designs