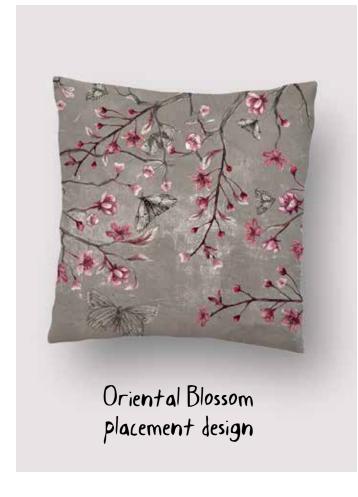

Oriental Cherry Blossom (placement designs)

Butterfly Garden (placement design)

Butterfly Pastels (seamless repeat)

art deco hex (duckegg pebble)

Damson tree birds (seamless repeat)

rosebriar tiles (duckegg)