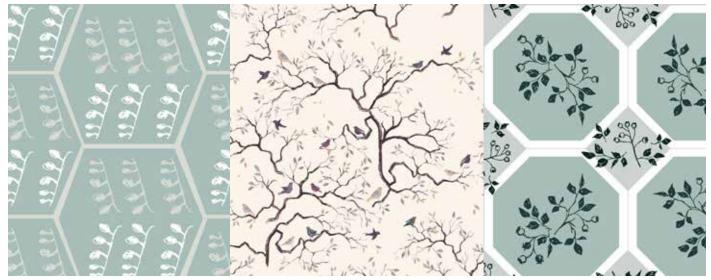

Oriental Cherry Blossom (placement designs)

Butterfly Garden (placement design)

Butterfly Pastels (seamless repeat)

art deco hex (duckegg pebble)

Damson tree birds (seamless repeat)

rosebriar tiles (duckegg)