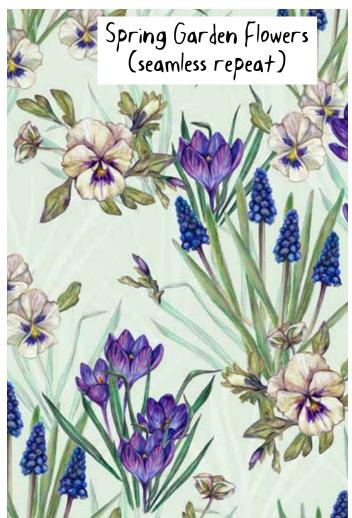

## Bluebells & Lilybells

(2 seamless repeat designs & motif placements)

Dahlia Garden (Seamless repeat & Placement design)

Fallen Feathers (seamless repeat)

Ferns & Freedom (Placement Design)

Cowparsley at Sunset (Placement Design)