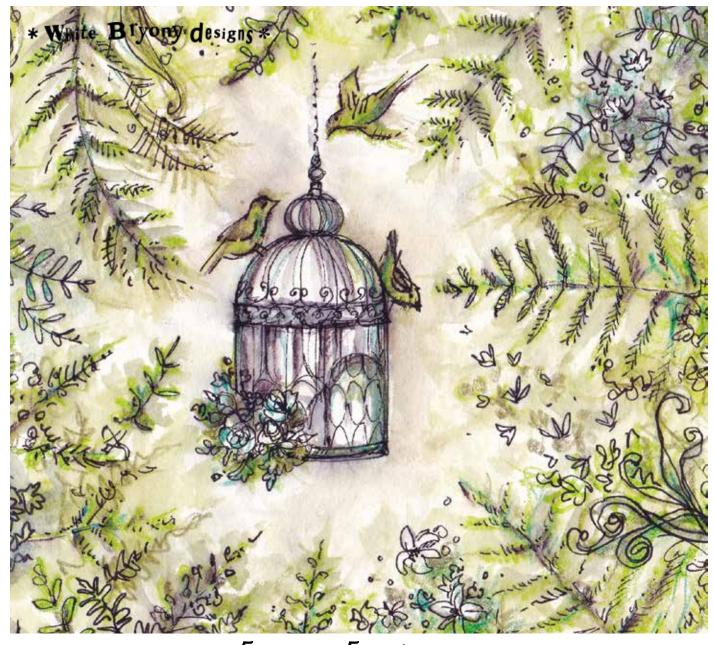

## Bluebells & Lilybells

(2 seamless repeat designs & motif placements)

Dahlia Garden (Seamless repeat & Placement design)

Fallen Feathers (seamless repeat)

Ferns & Freedom (Placement Design)

Cowparsley at Sunset (Placement Design)